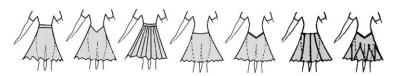

### C. Skirts:

- plain or pleated, made of minimum 1 to maximum 3 half circles OA,
- one simple circular underskirt allowed, bigger underskirt NA.
- frills on the skirt or the underskirt, boning, soft boning or fishing line used in the hem of the skirt NA
- length **must not** be more than 10 cm above the knee and not longer than just below the kneecap.
- allowed cuts, others NA:

# **Examples:**

Combination of different materials in the same colour is allowed. If transparent (see through) materials are used, they must be lined with a non-transparent material in the same colour. Sleeves may be transparent. Draping and pleating is allowed. Buttons in the colour of the dress and fabric covered buttons are allowed if they are used to button the dress, not as a decoration.

Small tearshaped opening on the back closed at the neck with a button or hook may be used, not longer than 15 cm and not wider than 5 cm.

The two new skirt designs (inserts and godets) - the volume of the skirt must not exceed 2 full circles - 4 half circle inserts or up to 8 quarter circle inserts.