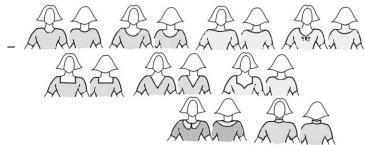

# **Appendix 2: Juveniles Female Dress**

A. Necklines – <u>allowed cuts</u>, others - NA:

B. Sleeves - allowed cuts, others-NA