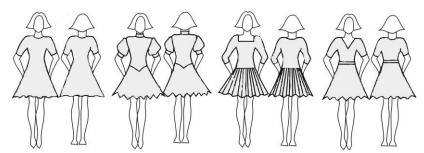

# **Dance Wear**

- Leotard with wrap-over skirt or a simple dress
- One simple circular underskirt is permitted
- Must have sleeves
- Sequins, rhinestones or similar decoration are not permitted
- No bare midriffs
- No more than 10cm above the knee and no longer than just below the kneecap
- The panties of the dress have to cover the underwear

#### Colour:

- Dresses of only a solid colour, except black, fabric are permitted
- Combinations of different colour fabrics are not permitted
- Skin colour or see through inserts are not permitted

#### Materials:

- Materials must not have metallic thread, light effects, or be decorated with sequins, lace, diamante rhinestones, fluorescent paint, feathers, fringe, bows or any other similar trimmings
- Any colour **except** flesh (skin colour)
- Combination of different materials in the same colour is allowed. If transparent (see through) materials are used, they must be lined with a non-transparent material in the same colour. Draping and pleating is allowed.

#### Girls:

Following styles & materials of dresses are Not Permitted (see APPENDIX 1 AND 2 FOR JUVENILE STYLES)

- slash-neck leotard or dress with one sleeve
- leotard or dress with shoe string straps or straps of any description
- leotard or dress with straps and body stocking or similar see-through material inserts
- skirt with feathered trim, fringe, fringe trim, or frills
- skirt made up of strips
- · skirt with splits up front, back or side
- · sleeveless leotard or dress with frills on shoulder
- slashed thighs or cut-out bodices front or back
- bare midriff
- Floats