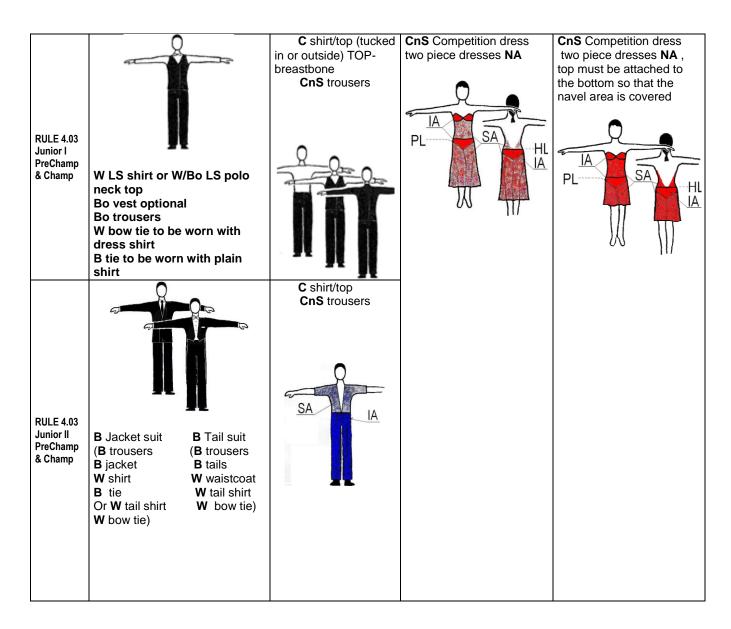

## 4.03 JUNIOR PRE-CHAMPIONSHIP & CHAMPIONSHIP- Standard and Latin

 Competition style costumes must be worn (See diagram 4.03) NB differences in gentlemen's costumes for Junior I and Junior II

#### Girls:

- In Latin the top of the dress/costume must be attached to the bottom in such a fashion that the naval area is covered.
- High heels are **permitted in Junior II**; in Junior I, heel may be max 5 cm, short socks are allowed, tights: mesh NA

# **JUNIOR CHART**

| 1. DANCE WEAR – Only Allowed                            |                                                                                                                                                                                                             |                                                                         |                                                              |                                                                                                                                |  |  |  |  |
|---------------------------------------------------------|-------------------------------------------------------------------------------------------------------------------------------------------------------------------------------------------------------------|-------------------------------------------------------------------------|--------------------------------------------------------------|--------------------------------------------------------------------------------------------------------------------------------|--|--|--|--|
| Partner                                                 | Male                                                                                                                                                                                                        | Late                                                                    |                                                              | nale                                                                                                                           |  |  |  |  |
| Police A.01 Junior- Beginner to Bronze, &               | Standard W or B LS shirt Bo trousers Bo tie/bow tie                                                                                                                                                         | W or B LS shirt or black turtleneck Bo trousers Bo tie/bow tie-optional | Standard W blouse leotard simple or T shirt dress + Bo skirt |                                                                                                                                |  |  |  |  |
| RULE 4.02<br>optional<br>for Junior<br>Silver &<br>gold | cuts and details – see                                                                                                                                                                                      | e appendix 3                                                            | cuts and details – see appendix 4                            |                                                                                                                                |  |  |  |  |
| RULE 4.02 Junior - Silver & Gold- costume optional      | W LS shirt Bo vest Bo trousers W/Bo tie/bow tie  B Jacket suit (B trousers B jacket B tails W shirt W tail shirt W bow tie)  W LS shirt B Tail suit (B trousers B tails W waistcoat W tail shirt W bow tie) | C shirt/top<br>CnS trousers                                             | CnS Competition dress two piece dresses NA                   | CnS Competition dress -two piece dresses NA -top must be attached to the bottom so that the navel area is covered  PL SA HL IA |  |  |  |  |