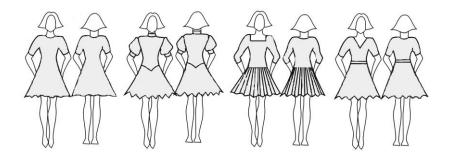

#### Dance Wear

- Leotard with wrap-over skirt or a simple dress
- One simple circular underskirt is permitted
- Must have sleeves
- Sequins, rhinestones or similar decoration are not permitted
- No bare midriffs
- No more than 10 cm above the knee and no longer than just below the kneecap
- The panties of the dress have to cover the underwear

#### Colour

- Dresses of only a solid colour fabric are permitted
- Combinations of different colour fabrics are not permitted
- Skin colour or see through inserts are not permitted

## Materials:

- Materials must not have metallic thread, light effects, or be decorated with sequins, lace, diamante rhinestones, fluorescent paint, feathers, fringe, bows or any other similar trimmings
- Any colour except flesh (skin colour)
- Combination of different materials in the same colour is allowed. If transparent (see through) materials are used, they must be lined with a non-transparent material in the same colour. Draping and pleating is allowed.

#### Girls:

Following styles & materials of dresses are **Not Permitted** ( see APPENDIX 1 AND 2 for STYLES)

- slash-neck leotard or dress with one sleeve
- leotard or dress with shoe string straps or straps of any description
- leotard or dress with straps and body stocking or similar see-through material inserts
- skirt with feathered trim, fringe, fringe trim, or frills

- skirt made up of strips
- skirt with splits up front, back or side
- sleeveless leotard or dress with frills on shoulder
- slashed thighs or cut-out bodices front or back
- bare midriff
- Floats