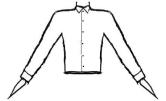

#### Shirt:

- plain, white long sleeved, ready to wear shirt or polo neck top OA
- cotton or polycotton material preferred
- shiny or patterned materials NA,
- wing collar NA
- rolled up sleeves NA.
- Shirt must be tucked in.

#### Trousers:

- shiny or patterned materials NA
- side satin stripe allowed