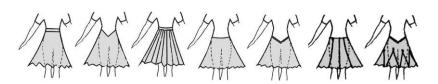

## C. Skirts:

- plain or pleated, made of minimum 1 to maximum 3 half circles OA,
- one simple circular underskirt allowed, bigger underskirt NA.
- frills on the skirt or the underskirt, boning, soft boning or fishing line used in the hem of the skirt NA
- length **must not** be more then 10 cm above the knee and not longer than just below the kneecap.
- allowed cuts, others NA:

## **Examples:**

Combination of different materials in the same colour is allowed. If transparent (see through) materials are used, they must be lined with a non-transparent material in the same colour. Sleeves may be transparent. Draping and pleating is allowed. Buttons in the colour of the dress and fabric covered buttons are allowed if they are used to button the dress, not as a decoration.

Small tearshaped opening on the back closed at the neck with a button or hook may be used, not longer than 15 cm and not wider than 5 cm.

The two new skirt designs (inserts and godets) - the volume of the skirt must not exceed 2 full circles - 4 half circle inserts or up to 8 quarter circle inserts.